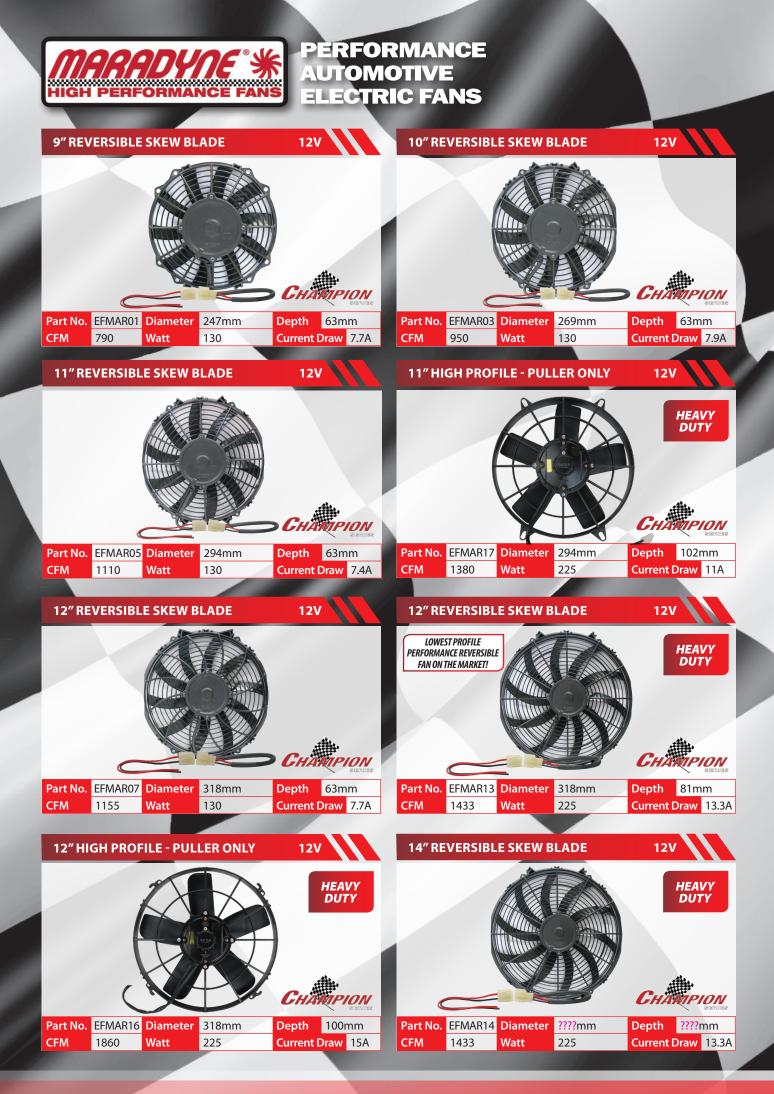

## Adrad has a comprehensive range of MARADYNE HIGH PERFORMANCE FANS.

Sizes range from 9" - 16" with air volume movement from 790 cfm up to 3100 cfm

Maradyne is famous for using only the highest quality components in their fan assemblies. Plastic components are moulded out of 100% glass-filled nylon with no polypropylene fillers or blends. Motors are designed for long life, durability and to withstand harsh environments. These motors perform not only on the race track but also in extreme off-road racing conditions. Maradyne performance test their products at their in-house air test chamber, which ensures reliability of ratings. Maradyne fans are found on race cars, dragsters, hot rods, street rods, off-road vehicles, mobile generator sets, military vehicles, buses, golf carts and other specialty applications.

Adrad Performance offers a comprehensive range of High Performance Maradyne fans from 10"- 16", including the Mach 1, Mach 2 assemblies as well as the Jetstream platinum 2 series 3100 cfm assembly.

SEE RANGE>