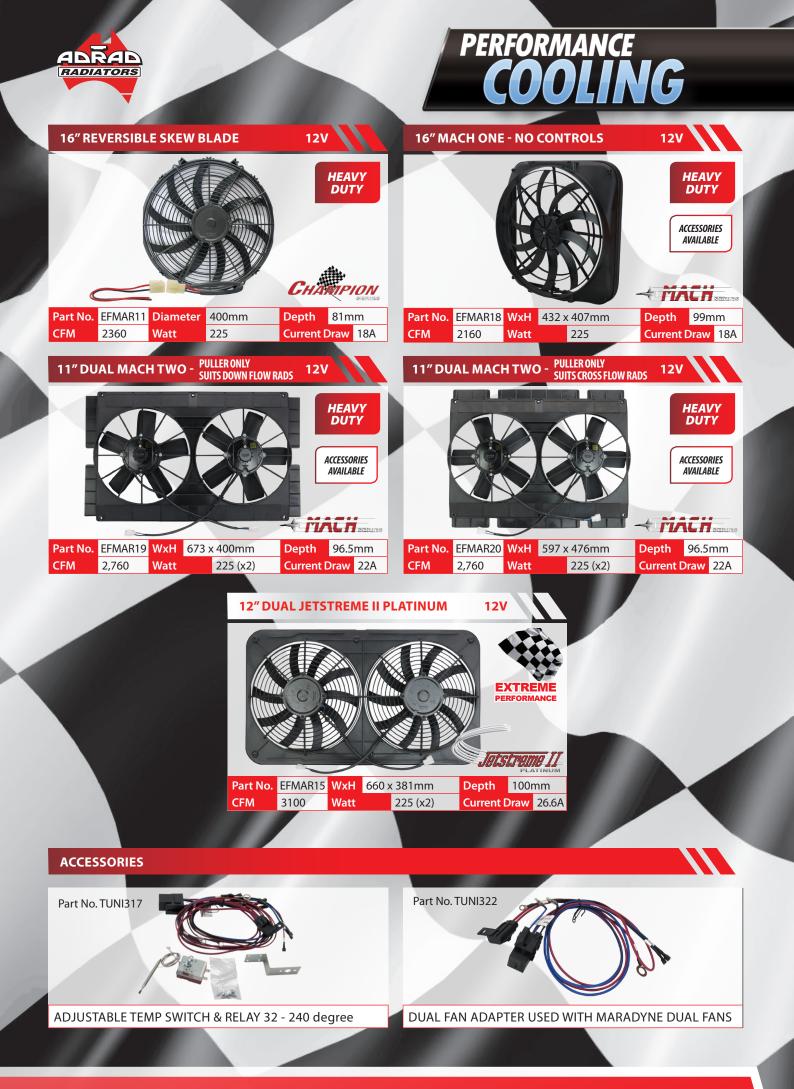

## Adrad has a comprehensive range of MARADYNE HIGH PERFORMANCE FANS.

Sizes range from 9" - 16" with air volume movement from 790 cfm up to 3100 cfm

Maradyne is famous for using only the highest quality components in their fan assemblies. Plastic components are moulded out of 100% glass-filled nylon with no polypropylene fillers or blends. Motors are designed for long life, durability and to withstand harsh environments. These motors perform not only on the race track but also in extreme off-road racing conditions. Maradyne performance test their products at their in-house air test chamber, which ensures reliability of ratings. Maradyne fans are found on race cars, dragsters, hot rods, street rods, off-road vehicles, mobile generator sets, military vehicles, buses, golf carts and other specialty applications.

Adrad Performance offers a comprehensive range of High Performance Maradyne fans from 10"- 16", including the Mach 1, Mach 2 assemblies as well as the Jetstream platinum 2 series 3100 cfm assembly.

SEE RANGE>